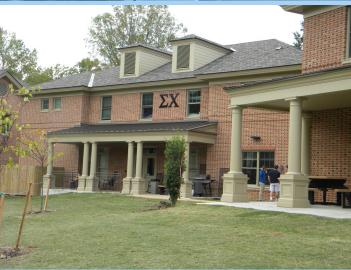

## PRE-FABRICATED, PRE-ASSEMBLED, & PRE-FINISHED

Cheyenne fiberglass columns are carefully and proportionately crafted with the finest industry leading advanced reinforced polymers. Widely used in either decorative and functional applications, our clients rely on the exceptional beauty and design of our very low maintenance columns.