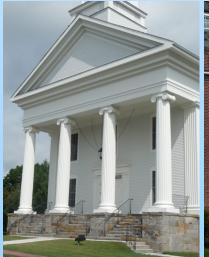

## PRE-FABRICATED, PRE-ASSEMBLED, & PRE-FINISHED

Cheyenne fiberglass columns are carefully and proportionately crafted with the finest industry leading advanced reinforced polymers. Widely used in either decorative and functional applications, our clients rely on the exceptional beauty and design of our very low maintenance columns.

- Competitive & Responsive Pricing
- Standard & Custom Sizes
- Wide Range of Caps & Bases: Scamozzi, Roman Ionic, Temple of the Winds,
  - etc. (See below for sample profiles)
- Commercial & Residential Applications