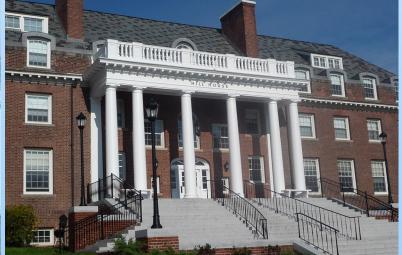

## PRE-FABRICATED, PRE-ASSEMBLED, & PRE-FINISHED

Cheyenne fiberglass columns are carefully and proportionately crafted with the finest industry leading advanced reinforced polymers. Widely used in either decorative and functional applications, our clients rely on the exceptional beauty and design of our very low maintenance columns.

- Competitive & Responsive Pricing
- Standard & Custom Sizes
- Wide Range of Caps & Bases: Scamozzi, Roman Ionic, Temple of the Winds,
  - etc. (See below for sample profiles)
- Commercial & Residential Applications